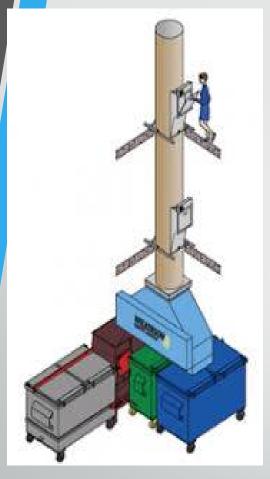

## Garbage Chute System

Standard Intake Door is 15"x18" Bottom Hinged.

### Specifications:

Doors are fabricated with type 304 Stainless Steel, Stainless Steel Hinges, with a self closing, self latching quite door closing function.

Classified 'UL' Class B labeled: 1-1/2 hour fire rated with 30-minute temperature rise of 250 degrees Fahrenheit and a frame suitable for enclosing multiple type chase construction.

Doors are provided with key locking devices at each intake door location. Door trim is embossed 'RUBBISH'.