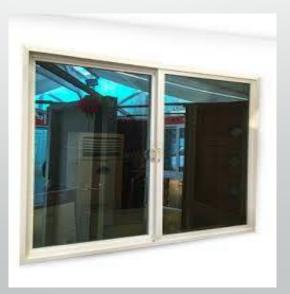

## **Aluminium Sliding Windows**

- Naturally strong window profiles.
- Durability and low maintenance.
- Wide range of colour finishes.
- High thermal performance.
- Consistently stable all year round.
- Flexible and versatile appearance.
- Exceptional lifespan.
- Timely delivery and skilled installation.