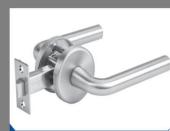

### **Door Hardware**

**Handle** 

**Door Closure** 

**Mortise Lock** 

Fire Strip

Latch Lock