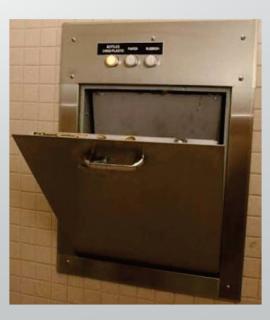

## Garbage Chute System

Standard Intake Door is 15"x18" Bottom Hinged.

### Specifications:

Doors are fabricated with type 304 Stainless Steel, Stainless Steel Hinges, with a self closing, self latching quite door closing function.

Classified 'UL' Class B labeled: 1-1/2 hour fire rated with 30-minute temperature rise of 250 degrees Fahrenheit and a frame suitable for enclosing multiple type chase construction.

Doors are provided with key locking devices at each intake door location. Door trim is embossed 'RUBBISH'.