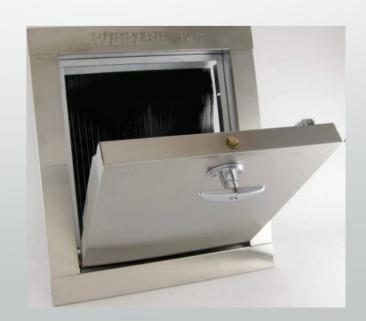

## Garbage Chute System

Standard Intake Door is 15"x18" Bottom Hinged.

### Specifications:

Doors are fabricated with type 304 Stainless Steel, Stainless Steel Hinges, with a self closing, self latching quite door closing function.

Classified 'UL' Class B labeled: 1-1/2 hour fire rated with 30-minute temperature rise of 250 degrees Fahrenheit and a frame suitable for enclosing multiple type chase construction.

Doors are provided with key locking devices at each intake door location. Door trim is embossed 'RUBBISH'.