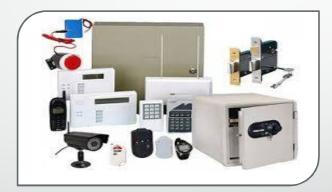

## **Security Products**

### **Intercom System**

An intercom (intercommunication device), talkback or doorphone is a stand-alone voice communications system for use within a building or small collection of buildings, functioning independently of the public telephone network. Intercoms are generally mounted permanently in buildings and vehicles. Intercoms can incorporate connections to public address loudspeaker systems, walkie talkies, telephones, and to other intercom systems. Some intercom systems incorporate control of devices such as signal lights and door latches.

#### **Video Door Phone System**

Video door-phone (also known as video door entry or video intercom) is a stand-alone intercom system used to manage calls made at the entrance to a building (residential complex, detached family home, workplace, etc.) with access controlled by audiovisual communication between the inside and outside. The main feature of video door entry is that it enables the person indoors to identify the visitor and, if (and only if) they wish, engage in conversation and/or open the door to allow access to the person calling.

## **CCTV System**

Closed-circuit television (CCTV) is the use of video cameras to transmit a signal to a specific place, on a limited set of monitors. It differs from broadcast television in that the signal is not openly transmitted, though it may employ point to point (P2P), point to multipoint (P2MP), or mesh wired or wireless links. Though almost all video cameras fit this definition, the term is most often applied to those used for surveillance in areas that may need monitoring such as bars, banks, casinos, schools, hotels, airports, hospitals, restaurants, military installations, convenience stores and other.