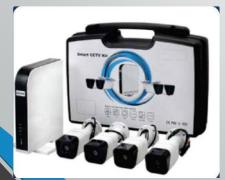

## **CCTV System**

Closed-circuit television (CCTV) is the use of video cameras to transmit a signal to a specific place, on a limited set of monitors. It differs from broadcast television in that the signal is not openly transmitted, though it may employ point to point (P2P), point to multipoint (P2MP), or mesh wired or wireless links. Though almost all video cameras fit this definition, the term is most often applied to those used for surveillance in areas that may need monitoring such as bars, banks, casinos, schools, hotels, airports, hospitals, restaurants, military installations, convenience stores and other.