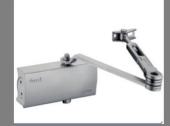

## **Fire Rated Doors**

M3 Enterprises
We Complete Your Creation!

46mm thick 'Radiant Fire' make Fire Resistant Door, (2 Hours Fire Rated) fabricated with 2 nos. of 1.25mm thick G. I. Sheet with filler (Rockwool) both faces sheet with lock seam joints at stile edges and internal reinforcement at top bottom and stile edges. The Door Frames are manufactured from 1.6mm thick G. I. sheet Pressed from to single Rebate.

### **Door Hardware**

**Handle** 

**Door Closure** 

**Mortise Lock** 

Fire Strip

Latch Lock