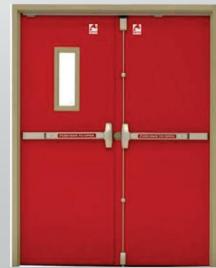

## **Fire Rated Doors**

M3 Enterprises
We Complete Your Creation!

46mm thick 'Radiant Fire' make Fire Resistant Door, (2 Hours Fire Rated) fabricated with 2 nos. of 1.25mm thick G. I. Sheet with filler (Rockwool) both faces sheet with lock seam joints at stile edges and internal reinforcement at top bottom and stile edges. The Door Frames are manufactured from 1.6mm thick G. I. sheet Pressed from to single Rebate.

The door will be finished with powder coating. (The choice of colour shade will be according to client choice.)

### **Door Hardware**

**Handle** 

**Door Closure** 

**Mortise Lock** 

Fire Strip

Latch Lock