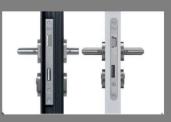

## **Security Products**

### **Intercom System**

An intercom (intercommunication device), talkback or doorphone is a stand-alone voice communications system for use within a building or small collection of buildings, functioning independently of the public telephone network. Intercoms are generally mounted permanently in buildings and vehicles. Intercoms can incorporate connections to public address loudspeaker systems, walkie talkies, telephones, and to other intercom systems. Some intercom systems incorporate control of devices such as signal lights and door latches.

#### **Video Door Phone System**

Video door-phone (also known as video door entry or video intercom) is a stand-alone intercom system used to manage calls made at the entrance to a building (residential complex, detached family home, workplace, etc.) with access controlled by audiovisual communication between the inside and outside. The main feature of video door entry is that it enables the person indoors to identify the visitor and, if (and only if) they wish, engage in conversation and/or open the door to allow access to the person calling.

## **CCTV System**

Closed-circuit television (CCTV) is the use of video cameras to transmit a signal to a specific place, on a limited set of monitors. It differs from broadcast television in that the signal is not openly transmitted, though it may employ point to point (P2P), point to multipoint (P2MP), or mesh wired or wireless links. Though almost all video cameras fit this definition, the term is most often applied to those used for surveillance in areas that may need monitoring such as bars, banks, casinos, schools, hotels, airports, hospitals, restaurants, military installations, convenience stores and other.