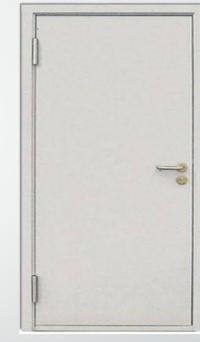

## **Fire Rated Doors**

M3 Enterprises
We Complete Your Creation!

46mm thick 'Radiant Fire' make Fire Resistant Door, (2 Hours Fire Rated) fabricated with 2 nos. of 1.25mm thick G. I. Sheet with filler (Rockwool) both faces sheet with lock seam joints at stile edges and internal reinforcement at top bottom and stile edges. The Door Frames are manufactured from 1.6mm thick G. I. sheet Pressed from to single Rebate.

The door will be finished with powder coating. (The choice of colour shade will be according to client choice.)

### **Door Hardware**

**Handle** 

**Door Closure** 

**Mortise Lock** 

Fire Strip

Latch Lock