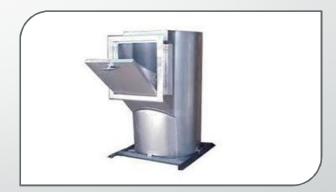

## Garbage Chute System

Standard Intake Door is 15"x18" Bottom Hinged.

### Specifications:

Doors are fabricated with type 304 Stainless Steel, Stainless Steel Hinges, with a self closing, self latching quite door closing function.

Classified 'UL' Class B labeled: 1-1/2 hour fire rated with 30-minute temperature rise of 250 degrees Fahrenheit and a frame suitable for enclosing multiple type chase construction.

Doors are provided with key locking devices at each intake door location. Door trim is embossed 'RUBBISH'.