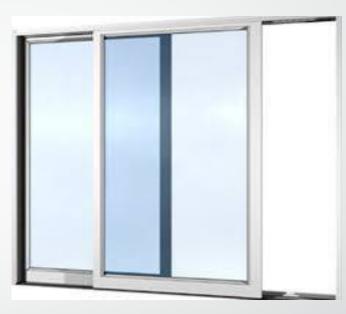

## **Aluminium Sliding Windows**

- Naturally strong window profiles.
- Durability and low maintenance.
- Wide range of colour finishes.
- High thermal performance.
- Consistently stable all year round.
- Flexible and versatile appearance.
- Exceptional lifespan.
- Timely delivery and skilled installation.